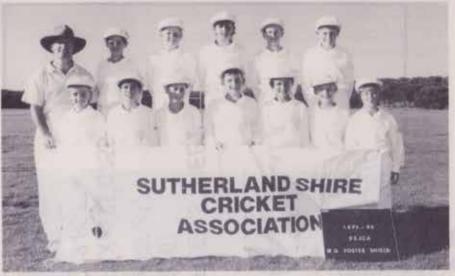

#### THE W. G. FOSTER SHIELD 1993/1994

PROUDLY SPONSORED BY CALTEX

(OW 2: Peter Friend (CoochManager), Ryan Davis, Chila Pendergasi, Andrew Michay, Crarg Fallox, Adam Keighran,

(SCAT): Jamed Vanderbergh, Daniel Marandhia, Pend Develurus, Michael Friend, Jake Sowmer, Matthew Hugheson, Joshua Collins

The Foster Shield was regained for the Sutherland Junior Cricket Association by a very fine team of young boys.

They started the season with a practice match against G.R.P. St George and suffered their only defeat. As a result of this the team set itself a series of goals to be met or exceeded. We decided to always bat for our maximum number of overs, to bowl at the stumps and at a good length, to field aggressively and cleanly and to play the game in the true spirit of cricket. We reckoned that if we did these things well we would win the Competition.