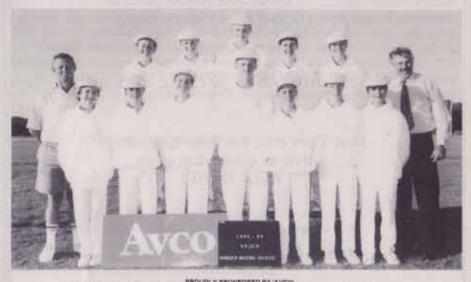

## CONGRATULATIONS to the winning 1993/94 MOORE SHIELD TEAM

Four Titles from five Final appearances is truly an outstanding effort WELL DONE!

Proudly Sponsored by
AVCO FINANCIAL SERVICES

#### MOORE SHIELD

ROW 2:

Brian Probert (Cosch), Munay Helsinurst, Benn Ronald, Chris Thomas, Nathan Rose, Damen Reynolds, Wayne Ronald (Assistant Manager)

Allstair Davis, Rodney Fenech, Cameron Gray, Matthew Propers, Marx Ueger, Michael Skillicom, Troy Fenech.

The Sutherland U/14 Rep boys thoroughly deserved their title "Premiers" of the Moore Shield due mainly to their overall consistency in every facet of the game. At one stage or another every player in the squad contributed something to the success of the team. Whether it was an excellent catch, classic run out, a big score with the bat or an explosive spell of bowling, every member of the squad was always involved and keen to play his part.

To single out any players for special mention would be completely foreign to our team strategy. Our ideal over the years has been to create a champion team not a team of champions. To win 4 out of 5 N.S.W.J.C.U. Championships is truly a remarkable effort.

My everlasting thanks goes to Manager Wayne Ronald for his consistent support and managerial skills, to Ron Gray for his statistical expertise, to the grade players Alex Mann and Craig Parsons selectors of the team (the proof is in the scorebook), and to the ladies for organising the afternoon teas. The team wishes to thank Wayne Ronald our sponsor and Avco Financial Services for their marvellous generosity and financial support. The S.S.J.C.A. Cap and Avco Logo were again worn and represented with pride and distinction.