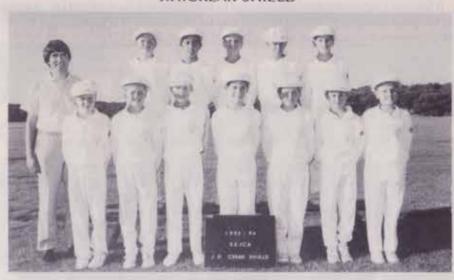

#### J.H.CREAK SHIELD

PROUDLY SPONSORED BY AMP
POW 2: Frenk Reid (Manager), Nothins Cole, Arisan Chemins, Narisan Trajunysia, Gren Henry, Matthew Chest
FRONT: Ofen Singwey, Chine Jondan, Paul Cuttl. Simon Reid; Sam Northridge, Adam Fleming, Cameron Cavis.

Sutherland's Creak Shield team faced a tough assignment to make the semi-finals this year as it was drawn in a division which contained two other semi-finalists from the previous season. However, the side was equal to task and enjoyed a fine summer, winning four out of five games before bowing out in the semi-final to Newcastle, the eventual premiers. In addition Sutherland won two out of three trial games.