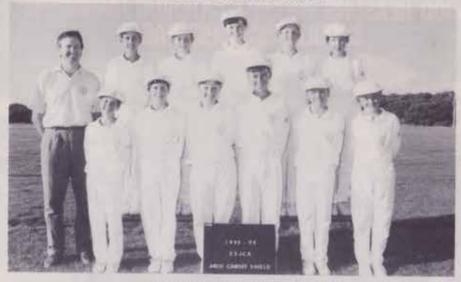

#### SUTHERLAND 1994 MOORE SHIELD CHAMPIONS

N.S.W. Junior U14 Moore Shield Champions.

This team has lost only 1 game in 50 and have the Foster Shield, Creak Shield, Cawsey Shield and Moore Shield to their credit.

## CONGRATULATIONS to the winning 1993/94 MOORE SHIELD TEAM

Four Titles from five Final appearances is truly an outstanding effort WELL DONE!

Proudly Sponsored by
AVCO FINANCIAL SERVICES

#### MOORE SHIELD

ROW 2:

Brian Probert (Cosch), Munay Helsinurst, Benn Ronald, Chris Thomas, Nathan Rose, Damen Reynolds, Wayne Ronald (Assistant Manager)

Allstair Davis, Rodney Fenech, Cameron Gray, Matthew Propers, Marx Ueger, Michael Skillicom, Troy Fenech.

The Sutherland U/14 Rep boys thoroughly deserved their title "Premiers" of the Moore Shield due mainly to their overall consistency in every facet of the game. At one stage or another every player in the squad contributed something to the success of the team. Whether it was an excellent catch, classic run out, a big score with the bat or an explosive spell of bowling, every member of the squad was always involved and keen to play his part.