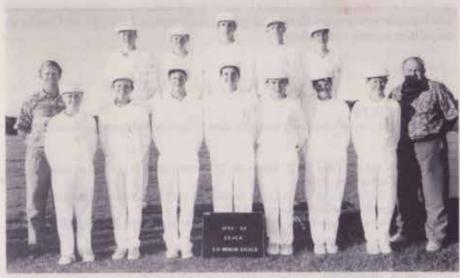

#### N.S.W.J.C.U. PLAYERS OF THE YEAR

Matthew Probert (U14) Jon McGuiness (U12) Chris Lake (U15)

N.S.W. Junior Cricket Assocition Players of the Year display some of their trophies awarded by Kingsgrove Sports Centre.

#### SUTHERLAND 1994 MOORE SHIELD CHAMPIONS

N.S.W. Junior U14 Moore Shield Champions.

This team has lost only 1 game in 50 and have the Foster Shield, Creak Shield, Cawsey Shield and Moore Shield to their credit.

The Under 10 Foster Shield team proudly display their trophies

SUTHERLAND 1994 FOSTER SHIELD CHAMPIONS