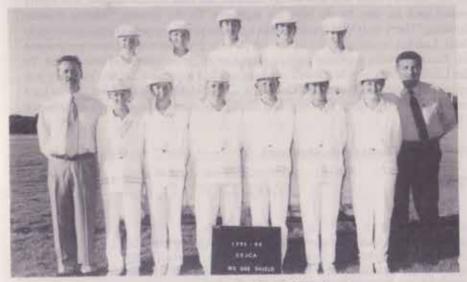

## CONGRATULATIONS to the winning 1993/94 MOORE SHIELD TEAM

Four Titles from five Final appearances is truly an outstanding effort WELL DONE!

Proudly Sponsored by
AVCO FINANCIAL SERVICES

#### MOORE SHIELD

ROW 2:

Brian Probert (Cosch), Munay Helsinurst, Benn Ronald, Chris Thomas, Nathan Rose, Damen Reynolds, Wayne Ronald (Assistant Manager)

Allstair Davis, Rodney Fenech, Cameron Gray, Matthew Propers, Marx Ueger, Michael Skillicom, Troy Fenech.

The Sutherland U/14 Rep boys thoroughly deserved their title "Premiers" of the Moore Shield due mainly to their overall consistency in every facet of the game. At one stage or another every player in the squad contributed something to the success of the team. Whether it was an excellent catch, classic run out, a big score with the bat or an explosive spell of bowling, every member of the squad was always involved and keen to play his part.

To single out any players for special mention would be completely foreign to our team strategy. Our ideal over the years has been to create a champion team not a team of champions. To win 4 out of 5 N.S.W.J.C.U. Championships is truly a remarkable effort.

My everlasting thanks goes to Manager Wayne Ronald for his consistent support and managerial skills, to Ron Gray for his statistical expertise, to the grade players Alex Mann and Craig Parsons selectors of the team (the proof is in the scorebook), and to the ladies for organising the afternoon teas. The team wishes to thank Wayne Ronald our sponsor and Avco Financial Services for their marvellous generosity and financial support. The S.S.J.C.A. Cap and Avco Logo were again worn and represented with pride and distinction.