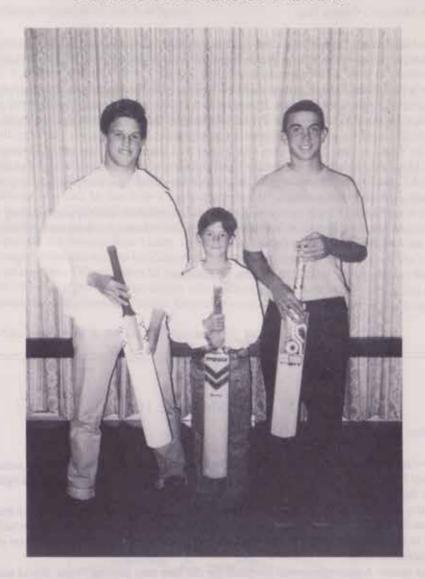

#### N.S.W.J.C.U. PLAYERS OF THE YEAR

Matthew Probert (U14) Jon McGuiness (U12) Chris Lake (U15)

N.S.W. Junior Cricket Assocition Players of the Year display some of their trophies awarded by Kingsgrove Sports Centre.