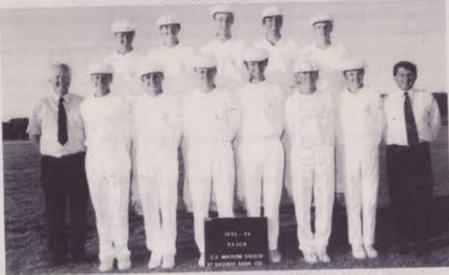

#### SUTHERLAND 1994 MOORE SHIELD CHAMPIONS

N.S.W. Junior U14 Moore Shield Champions.

This team has lost only 1 game in 50 and have the Foster Shield, Creak Shield, Cawsey Shield and Moore Shield to their credit.

The Under 10 Foster Shield team proudly display their trophies

SUTHERLAND 1994 FOSTER SHIELD CHAMPIONS