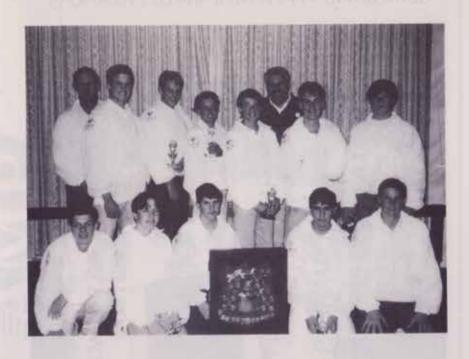

#### SUTHERLAND 1994 MOORE SHIELD CHAMPIONS

N.S.W. Junior U14 Moore Shield Champions.

This team has lost only 1 game in 50 and have the Foster Shield, Creak Shield, Cawsey Shield and Moore Shield to their credit.

The Under 10 Foster Shield team proudly display their trophies

SUTHERLAND 1994 FOSTER SHIELD CHAMPIONS